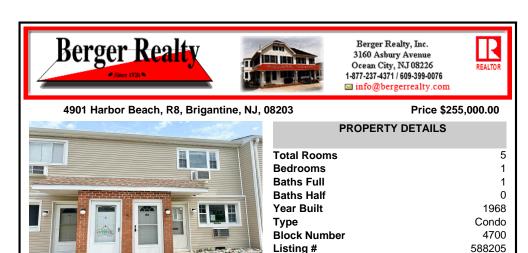

COMMENTS

Taxes

WOW you have to see this gorgeous updated 720 sq ft Dolphin Cove unit! Modern & bright and sure to please. NEW KITCHEN includes beautiful shaker kitchen cabinets with grey tiled backsplash, pristine countertops, island with seating, and the new stainless steel appliances , refrigerator and stove haven\'t been used yet. Brand new for you! Also features attractive luxury vin...

CONTACT

Scan to see Property page.

Ask for Ben Duncan Berger Realty Inc 3160 Asbury Avenue, Ocean City Call: 609-600-7531 Email to: bmd@bergerrealty.com

COMMENTS

WOW you have to see this gorgeous updated 720 sq ft Dolphin Cove unit! Modern & bright and sure to please. NEW KITCHEN includes beautiful shaker kitchen cabinets with grey tiled backsplash, pristine countertops, island with seating, and the new stainless steel appliances , refrigerator and stove haven\'t been used yet. Brand new for you! Also features attractive luxury vin...

## CONTACT

Ask for Ben Duncan Berger Realty Inc 3160 Asbury Avenue, Ocean City Call: 609-600-7531 Email to: bmd@bergerrealty.com Scan to see Property page.

5

1

1

0

1968

Condo

588205

1100.00

4700