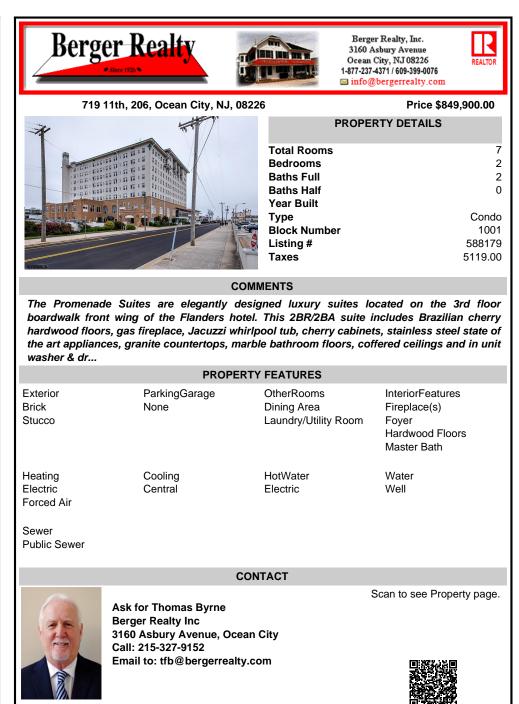

## COMMENTS

The Promenade Suites are elegantly designed luxury suites located on the 3rd floor boardwalk front wing of the Flanders hotel. This 2BR/2BA suite includes Brazilian cherry hardwood floors, gas fireplace, Jacuzzi whirlpool tub, cherry cabinets, stainless steel state of the art appliances, granite countertops, marble bathroom floors, coffered ceilings and in unit washer & dr...