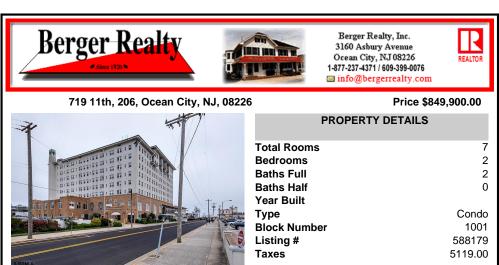

## COMMENTS

The Promenade Suites are elegantly designed luxury suites located on the 3rd floor boardwalk front wing of the Flanders hotel. This 2BR/2BA suite includes Brazilian cherry hardwood floors, gas fireplace, Jacuzzi whirlpool tub, cherry cabinets, stainless steel state of the art appliances, granite countertops, marble bathroom floors, coffered ceilings and in unit washer & dr...