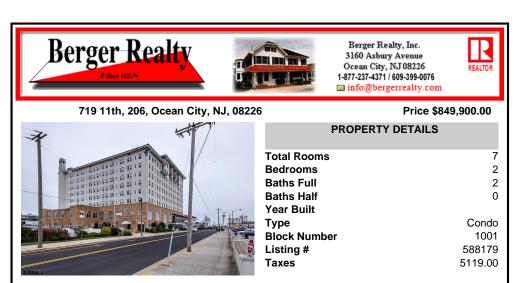

## COMMENTS

The Promenade Suites are elegantly designed luxury suites located on the 3rd floor boardwalk front wing of the Flanders hotel. This 2BR/2BA suite includes Brazilian cherry hardwood floors, gas fireplace, Jacuzzi whirlpool tub, cherry cabinets, stainless steel state of the art appliances, granite countertops, marble bathroom floors, coffered ceilings and in unit washer & dr ...