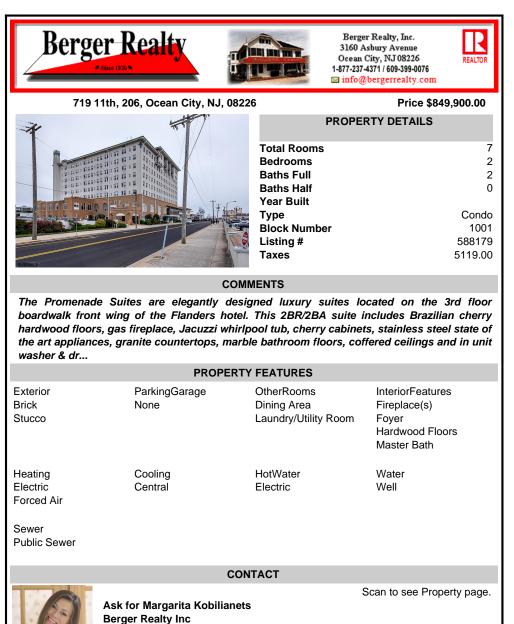

## COMMENTS

The Promenade Suites are elegantly designed luxury suites located on the 3rd floor boardwalk front wing of the Flanders hotel. This 2BR/2BA suite includes Brazilian cherry hardwood floors, gas fireplace, Jacuzzi whirlpool tub, cherry cabinets, stainless steel state of the art appliances, granite countertops, marble bathroom floors, coffered ceilings and in unit washer & dr ...