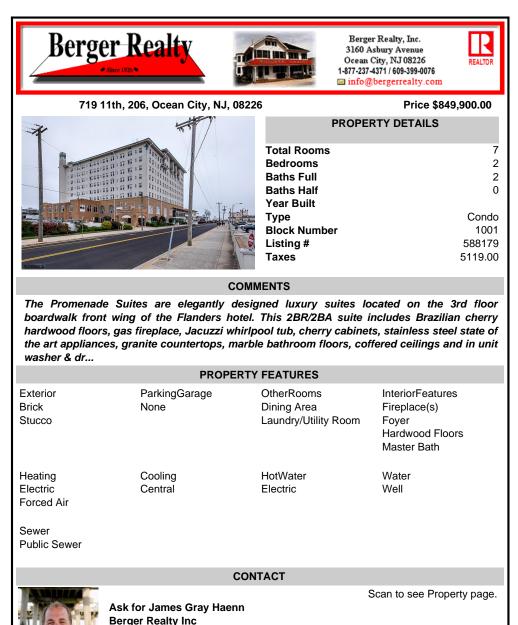

## COMMENTS

The Promenade Suites are elegantly designed luxury suites located on the 3rd floor boardwalk front wing of the Flanders hotel. This 2BR/2BA suite includes Brazilian cherry hardwood floors, gas fireplace, Jacuzzi whirlpool tub, cherry cabinets, stainless steel state of the art appliances, granite countertops, marble bathroom floors, coffered ceilings and in unit washer & dr ...