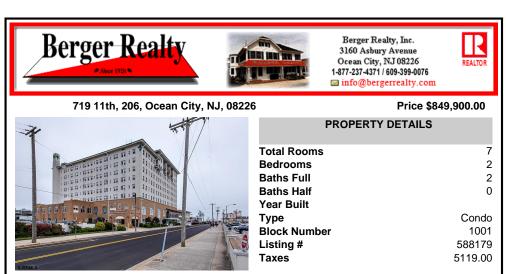

## COMMENTS

The Promenade Suites are elegantly designed luxury suites located on the 3rd floor boardwalk front wing of the Flanders hotel. This 2BR/2BA suite includes Brazilian cherry hardwood floors, gas fireplace, Jacuzzi whirlpool tub, cherry cabinets, stainless steel state of the art appliances, granite countertops, marble bathroom floors, coffered ceilings and in unit washer & dr ...