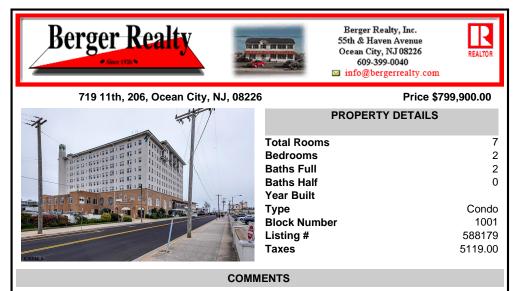

The Promenade Suites are elegantly designed luxury suites located on the 3rd floor boardwalk front wing of the Flanders hotel. This 2BR/2BA suite includes Brazilian cherry hardwood floors, gas fireplace, Jacuzzi whirlpool tub, cherry cabinets, stainless steel state of the art appliances, granite countertops, marble bathroom floors, coffered ceilings and in unit washer & dr ...