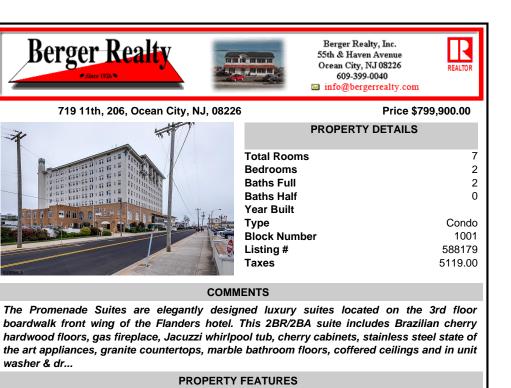

The Promenade Suites are elegantly designed luxury suites located on the 3rd floor boardwalk front wing of the Flanders hotel. This 2BR/2BA suite includes Brazilian cherry hardwood floors, gas fireplace, Jacuzzi whirlpool tub, cherry cabinets, stainless steel state of the art appliances, granite countertops, marble bathroom floors, coffered ceilings and in unit washer & dr ...