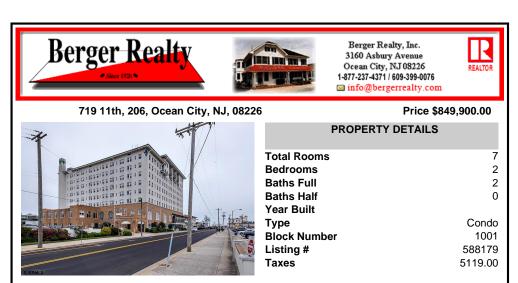

## COMMENTS

The Promenade Suites are elegantly designed luxury suites located on the 3rd floor boardwalk front wing of the Flanders hotel. This 2BR/2BA suite includes Brazilian cherry hardwood floors, gas fireplace, Jacuzzi whirlpool tub, cherry cabinets, stainless steel state of the art appliances, granite countertops, marble bathroom floors, coffered ceilings and in unit washer & dr ...

Public Sewer

CONTACT

Scan to see Property page.

| PROPERTY DETAILS |                                                                                                        |
|------------------|--------------------------------------------------------------------------------------------------------|
| Total Rooms      | 7                                                                                                      |
| Bedrooms         | 2                                                                                                      |
| Baths Full       | 2                                                                                                      |
| Baths Half       | 0                                                                                                      |
| Year Built       |                                                                                                        |
| Туре             | Condo                                                                                                  |
| Block Number     | 1001                                                                                                   |
| Listing #        | 588179                                                                                                 |
| Taxes            | 5119.00                                                                                                |
|                  | Total Rooms<br>Bedrooms<br>Baths Full<br>Baths Half<br>Year Built<br>Type<br>Block Number<br>Listing # |