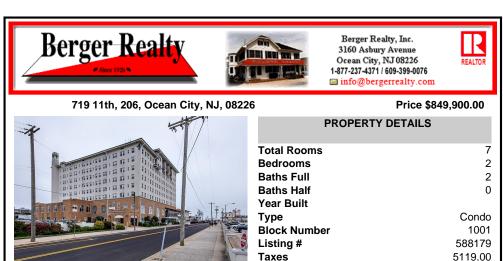

## COMMENTS

The Promenade Suites are elegantly designed luxury suites located on the 3rd floor boardwalk front wing of the Flanders hotel. This 2BR/2BA suite includes Brazilian cherry hardwood floors, gas fireplace, Jacuzzi whirlpool tub, cherry cabinets, stainless steel state of the art appliances, granite countertops, marble bathroom floors, coffered ceilings and in unit washer & dr...