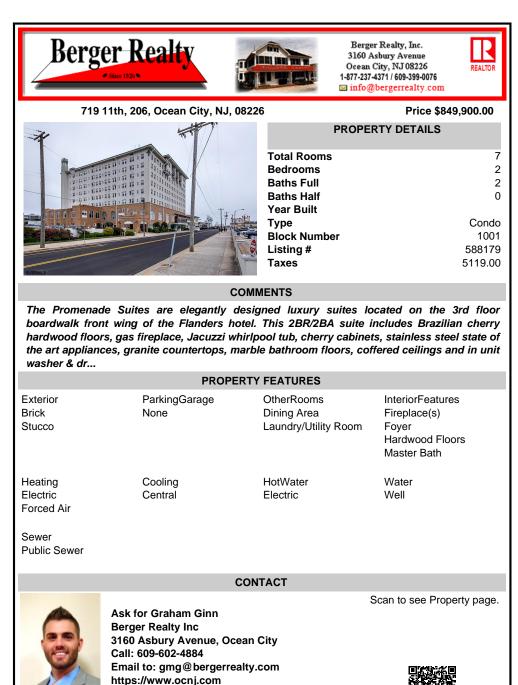

## COMMENTS

The Promenade Suites are elegantly designed luxury suites located on the 3rd floor boardwalk front wing of the Flanders hotel. This 2BR/2BA suite includes Brazilian cherry hardwood floors, gas fireplace, Jacuzzi whirlpool tub, cherry cabinets, stainless steel state of the art appliances, granite countertops, marble bathroom floors, coffered ceilings and in unit washer & dr...