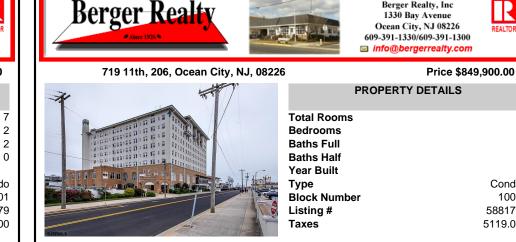

The Promenade Suites are elegantly designed luxury suites located on the 3rd floor boardwalk front wing of the Flanders hotel. This 2BR/2BA suite includes Brazilian cherry hardwood floors, gas fireplace, Jacuzzi whirlpool tub, cherry cabinets, stainless steel state of the art appliances, granite countertops, marble bathroom floors, coffered ceilings and in unit washer & dr ...

## COMMENTS

The Promenade Suites are elegantly designed luxury suites located on the 3rd floor boardwalk front wing of the Flanders hotel. This 2BR/2BA suite includes Brazilian cherry hardwood floors, gas fireplace, Jacuzzi whirlpool tub, cherry cabinets, stainless steel state of the art appliances, granite countertops, marble bathroom floors, coffered ceilings and in unit washer & dr...