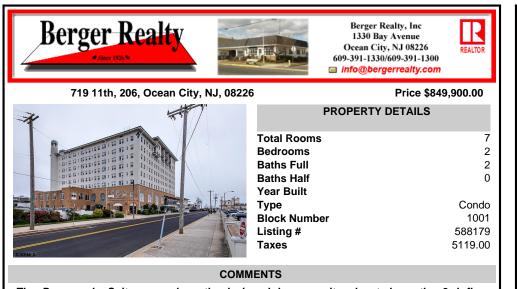

The Promenade Suites are elegantly designed luxury suites located on the 3rd floor boardwalk front wing of the Flanders hotel. This 2BR/2BA suite includes Brazilian cherry hardwood floors, gas fireplace, Jacuzzi whirlpool tub, cherry cabinets, stainless steel state of the art appliances, granite countertops, marble bathroom floors, coffered ceilings and in unit washer & dr ...

## COMMENTS

The Promenade Suites are elegantly designed luxury suites located on the 3rd floor boardwalk front wing of the Flanders hotel. This 2BR/2BA suite includes Brazilian cherry hardwood floors, gas fireplace, Jacuzzi whirlpool tub, cherry cabinets, stainless steel state of the art appliances, granite countertops, marble bathroom floors, coffered ceilings and in unit washer & dr...