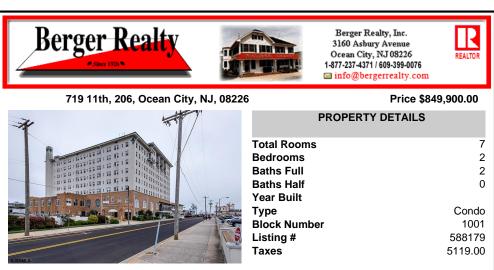

## COMMENTS

The Promenade Suites are elegantly designed luxury suites located on the 3rd floor boardwalk front wing of the Flanders hotel. This 2BR/2BA suite includes Brazilian cherry hardwood floors, gas fireplace, Jacuzzi whirlpool tub, cherry cabinets, stainless steel state of the art appliances, granite countertops, marble bathroom floors, coffered ceilings and in unit washer & dr...