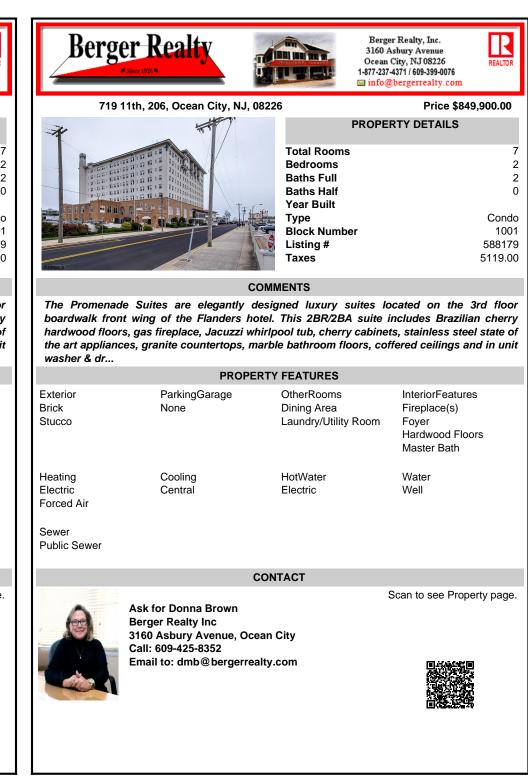

## COMMENTS

The Promenade Suites are elegantly designed luxury suites located on the 3rd floor boardwalk front wing of the Flanders hotel. This 2BR/2BA suite includes Brazilian cherry hardwood floors, gas fireplace, Jacuzzi whirlpool tub, cherry cabinets, stainless steel state of the art appliances, granite countertops, marble bathroom floors, coffered ceilings and in unit washer & dr...