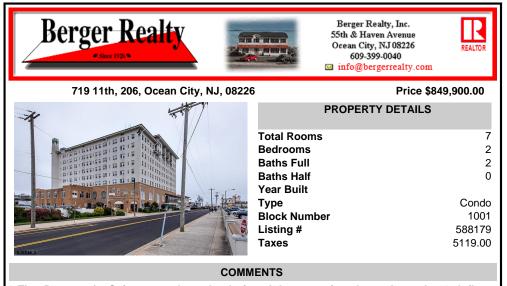

The Promenade Suites are elegantly designed luxury suites located on the 3rd floor boardwalk front wing of the Flanders hotel. This 2BR/2BA suite includes Brazilian cherry hardwood floors, gas fireplace, Jacuzzi whirlpool tub, cherry cabinets, stainless steel state of the art appliances, granite countertops, marble bathroom floors, coffered ceilings and in unit washer & dr ...