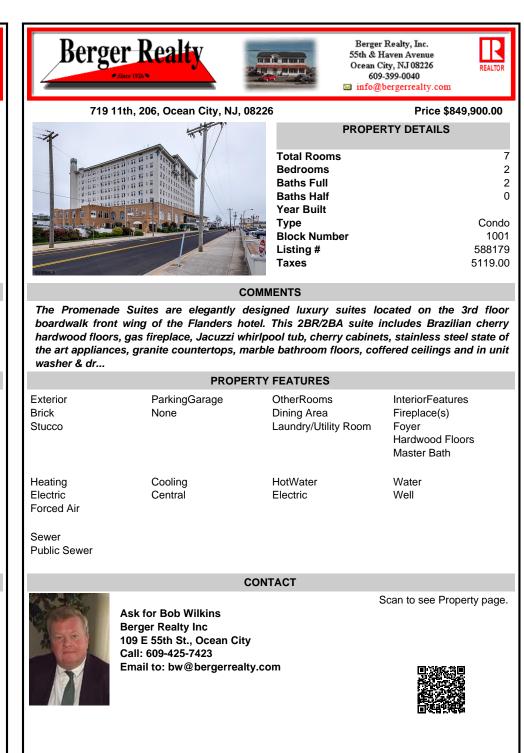

The Promenade Suites are elegantly designed luxury suites located on the 3rd floor boardwalk front wing of the Flanders hotel. This 2BR/2BA suite includes Brazilian cherry hardwood floors, gas fireplace, Jacuzzi whirlpool tub, cherry cabinets, stainless steel state of the art appliances, granite countertops, marble bathroom floors, coffered ceilings and in unit washer & dr ...