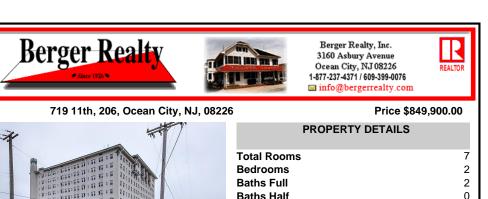

## COMMENTS

The Promenade Suites are elegantly designed luxury suites located on the 3rd floor boardwalk front wing of the Flanders hotel. This 2BR/2BA suite includes Brazilian cherry hardwood floors, gas fireplace, Jacuzzi whirlpool tub, cherry cabinets, stainless steel state of the art appliances, granite countertops, marble bathroom floors, coffered ceilings and in unit washer & dr...

| PROPERTY FEATURES                 |                       |                                                   |                                                                             |  |  |  |
|-----------------------------------|-----------------------|---------------------------------------------------|-----------------------------------------------------------------------------|--|--|--|
| Exterior<br>Brick<br>Stucco       | ParkingGarage<br>None | OtherRooms<br>Dining Area<br>Laundry/Utility Room | InteriorFeatures<br>Fireplace(s)<br>Foyer<br>Hardwood Floors<br>Master Bath |  |  |  |
| Heating<br>Electric<br>Forced Air | Cooling<br>Central    | HotWater<br>Electric                              | Water<br>Well                                                               |  |  |  |
| Sewer<br>Public Sewer             |                       |                                                   |                                                                             |  |  |  |
| CONTACT                           |                       |                                                   |                                                                             |  |  |  |
|                                   |                       | Q                                                 | can to see Property page                                                    |  |  |  |