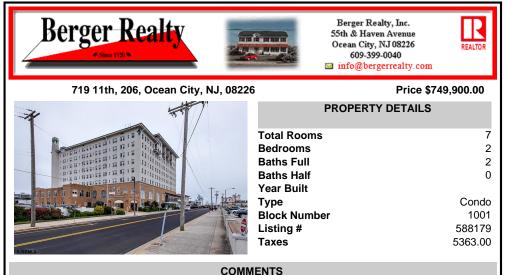

The Promenade Suites are elegantly designed luxury suites located on the 3rd floor boardwalk front wing of the Flanders hotel. This 2BR/2BA suite includes Brazilian cherry hardwood floors, gas fireplace, Jacuzzi whirlpool tub, cherry cabinets, stainless steel state of the art appliances, granite countertops, marble bathroom floors, coffered ceilings and in unit washer & dr ...