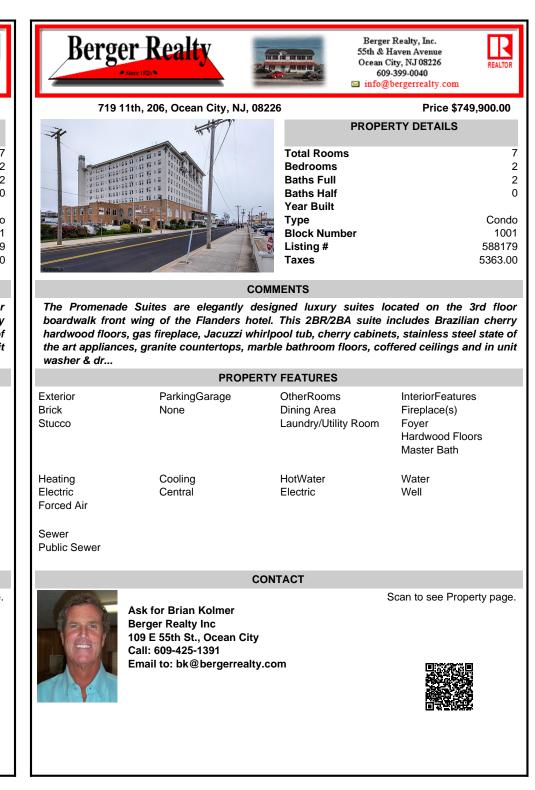

The Promenade Suites are elegantly designed luxury suites located on the 3rd floor boardwalk front wing of the Flanders hotel. This 2BR/2BA suite includes Brazilian cherry hardwood floors, gas fireplace, Jacuzzi whirlpool tub, cherry cabinets, stainless steel state of the art appliances, granite countertops, marble bathroom floors, coffered ceilings and in unit washer & dr ...