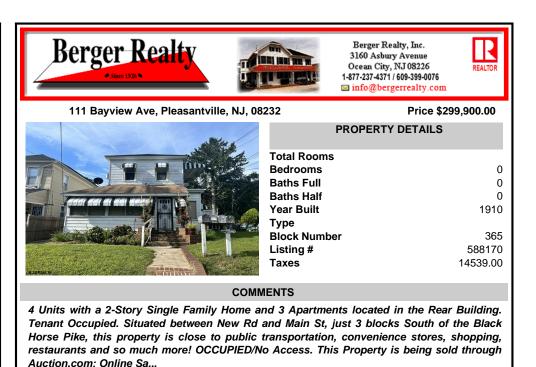

|                   | Total Rooms  |          |
|-------------------|--------------|----------|
|                   | Bedrooms     | 0        |
|                   | Baths Full   | 0        |
|                   | Baths Half   | 0        |
|                   | Year Built   | 1910     |
|                   | Туре         |          |
|                   | Block Number | 365      |
|                   | Listing #    | 588170   |
| The second second | Taxes        | 14539.00 |
|                   |              |          |

## COMMENTS

4 Units with a 2-Story Single Family Home and 3 Apartments located in the Rear Building. Tenant Occupied. Situated between New Rd and Main St, just 3 blocks South of the Black Horse Pike, this property is close to public transportation, convenience stores, shopping, restaurants and so much more! OCCUPIED/No Access. This Property is being sold through Auction.com; Online Sa...