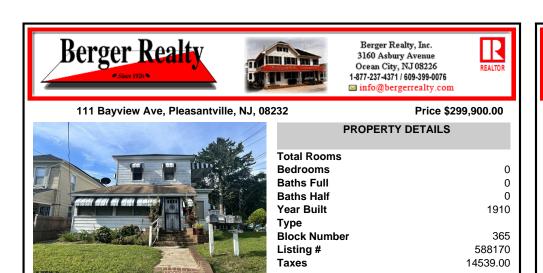

## COMMENTS

4 Units with a 2-Story Single Family Home and 3 Apartments located in the Rear Building. Tenant Occupied. Situated between New Rd and Main St, just 3 blocks South of the Black Horse Pike, this property is close to public transportation, convenience stores, shopping, restaurants and so much more! OCCUPIED/No Access. This Property is being sold through Auction.com: Online Sa...