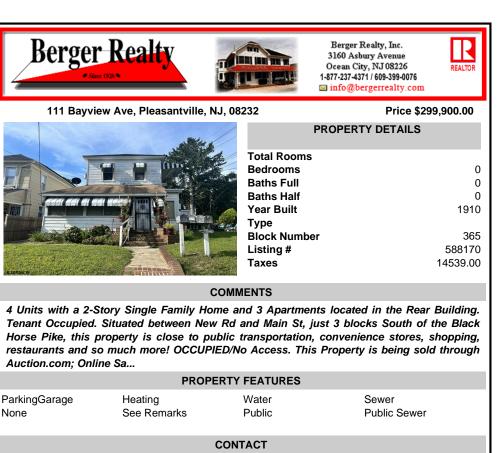

## COMMENTS

4 Units with a 2-Story Single Family Home and 3 Apartments located in the Rear Building. Tenant Occupied. Situated between New Rd and Main St, just 3 blocks South of the Black Horse Pike, this property is close to public transportation, convenience stores, shopping, restaurants and so much more! OCCUPIED/No Access. This Property is being sold through Auction.com: Online Sa...