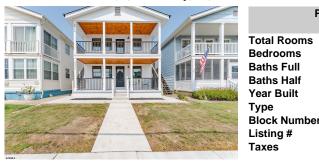

|                                                                                                                | Total Rooms  | 7       |
|----------------------------------------------------------------------------------------------------------------|--------------|---------|
|                                                                                                                | Bedrooms     | 3       |
|                                                                                                                | Baths Full   | 2       |
|                                                                                                                | Baths Half   | 0       |
| The other states                                                                                               | Year Built   | 1970    |
| Card Card Card Card Card Card Card Card                                                                        | Туре         | Condo   |
|                                                                                                                | Block Number | 4904    |
| and the second designed to be a second designed as a second designed as a second designed as a second designed | Listing #    | 588156  |
| and the second second                                                                                          | Taxes        | 8500.00 |
|                                                                                                                |              |         |

# Total Rooms7Bedrooms3Baths Full2Baths Half0Year Built1970TypeCondoBlock Number4904Listing #588156Taxes8500.00