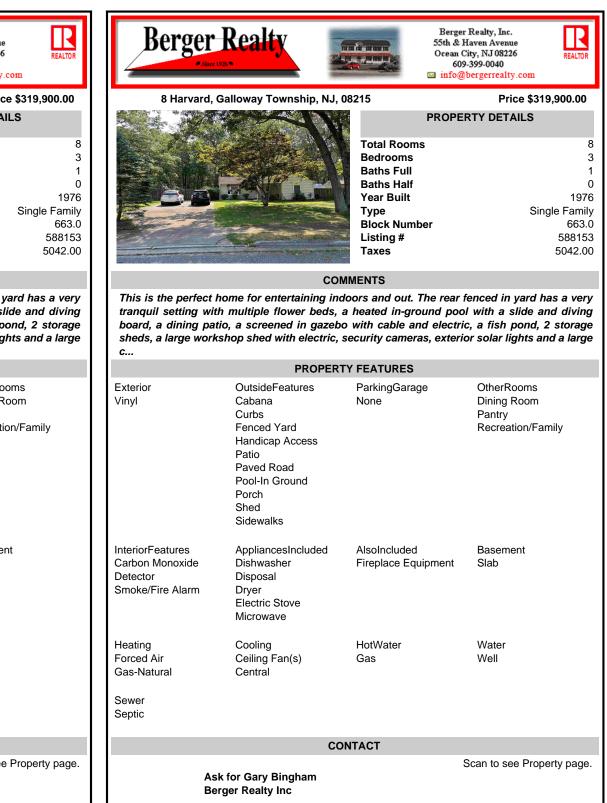

COMMENTS

Year Built

Listing #

Taxes

**Block Number** 

Туре

This is the perfect home for entertaining indoors and out. The rear fenced in yard has a very tranquil setting with multiple flower beds, a heated in-ground pool with a slide and diving board, a dining patio, a screened in gazebo with cable and electric, a fish pond, 2 storage sheds, a large workshop shed with electric, security cameras, exterior solar lights and a large C...