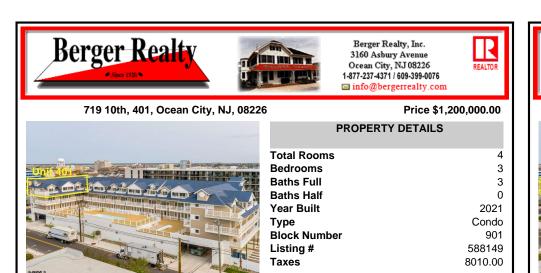

CONTACT

Scan to see Property page

|          | Baths Full   | 3       |  |  |
|----------|--------------|---------|--|--|
|          | Baths Half   | 0       |  |  |
|          | Year Built   | 2021    |  |  |
|          | Туре         | Condo   |  |  |
|          | Block Number | 901     |  |  |
|          | Listing #    | 588149  |  |  |
|          | Taxes        | 8010.00 |  |  |
| COMMENTS |              |         |  |  |