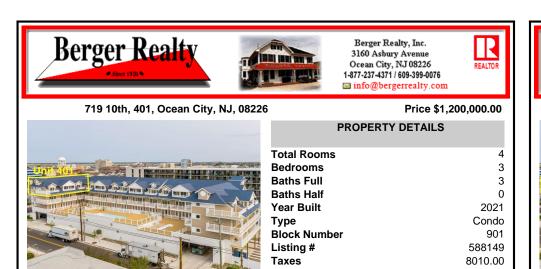

## CONTACT

Scan to see Property page.

|         | Bedrooms     | 3       |
|---------|--------------|---------|
|         | Baths Full   | 3       |
|         | Baths Half   | 0       |
|         | Year Built   | 2021    |
|         | Туре         | Condo   |
|         | Block Number | 901     |
|         | Listing #    | 588149  |
|         | Taxes        | 8010.00 |
| SJBRMLS |              |         |