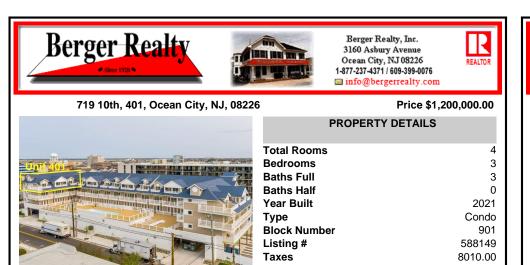

## COMMENTS

#401 is the PREMIER corner condo of The Impala Suites. This top floor, end unit condo features 3 full bedrooms, 3 full bathrooms, eat-in kitchen, living room, and private balconies overlooking the pool deck and phenomenal ocean views. The Impala Suites features a large pool, off-street parking, maid service, and is only steps to the famous beach and boardwalk. The condo ...