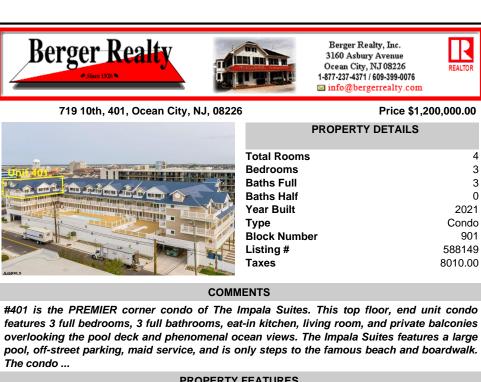

## COMMENTS

#401 is the PREMIER corner condo of The Impala Suites. This top floor, end unit condo features 3 full bedrooms, 3 full bathrooms, eat-in kitchen, living room, and private balconies overlooking the pool deck and phenomenal ocean views. The Impala Suites features a large pool, off-street parking, maid service, and is only steps to the famous beach and boardwalk. The condo ...