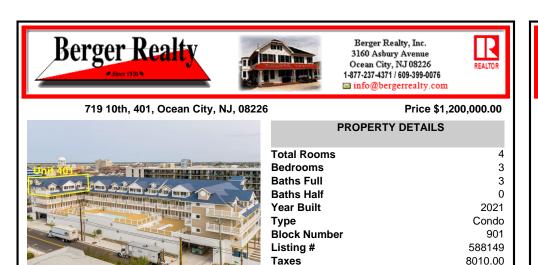

## COMMENTS

#401 is the PREMIER corner condo of The Impala Suites. This top floor, end unit condo features 3 full bedrooms, 3 full bathrooms, eat-in kitchen, living room, and private balconies overlooking the pool deck and phenomenal ocean views. The Impala Suites features a large pool, off-street parking, maid service, and is only steps to the famous beach and boardwalk. The condo ...

| PROPERTY FEATURES                                |                                                     |                              |                                                                                              |  |
|--------------------------------------------------|-----------------------------------------------------|------------------------------|----------------------------------------------------------------------------------------------|--|
| Exterior<br>Stucco<br>Vinyl                      | ParkingGarage<br>None                               | OtherRooms<br>Eat In Kitchen | InteriorFeatures<br>Elevator<br>Foyer<br>Handicap Features<br>Hardwood Floors<br>Master Bath |  |
| Heating<br>Electric<br>Forced Air<br>Multi-Zoned | Cooling<br>Ceiling Fan(s)<br>Central<br>Multi-Zoned | HotWater<br>Electric         | Water<br>Public Water                                                                        |  |
| Sewer                                            |                                                     |                              |                                                                                              |  |