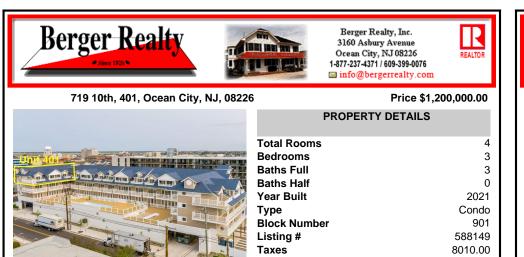

Scan to see Property page.

IN S

4

3 3

0

2021

Condo

588149

8010.00

901

| Total Rooms<br>Bedrooms<br>Baths Full<br>Baths Half<br>Year Built<br>Type<br>Block Number<br>Listing #<br>Taxes |
|-----------------------------------------------------------------------------------------------------------------|
|                                                                                                                 |