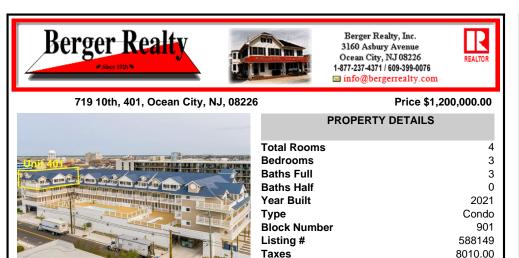

# 719 10th, 401, Ocean City, NJ, 08226

#### Price \$1,200,000.00

4

3 3

0

2021

Condo

588149

8010.00

901

| PROPERTY DETAILS                                                                                                |
|-----------------------------------------------------------------------------------------------------------------|
| Total Rooms<br>Bedrooms<br>Baths Full<br>Baths Half<br>Year Built<br>Type<br>Block Number<br>Listing #<br>Taxes |
|                                                                                                                 |