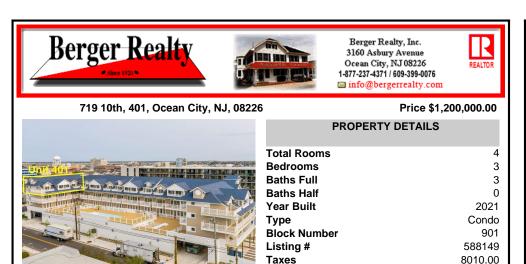

## COMMENTS

#401 is the PREMIER corner condo of The Impala Suites. This top floor, end unit condo features 3 full bedrooms, 3 full bathrooms, eat-in kitchen, living room, and private balconies overlooking the pool deck and phenomenal ocean views. The Impala Suites features a large pool, off-street parking, maid service, and is only steps to the famous beach and boardwalk. The condo ...