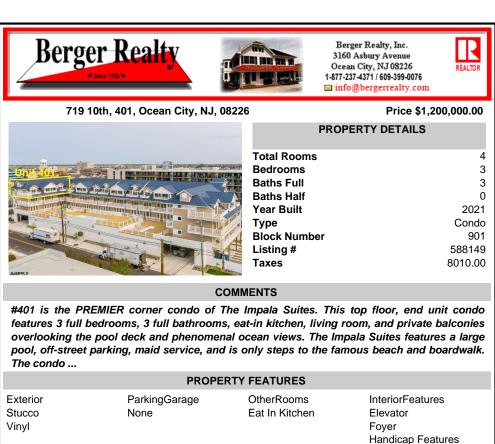

## COMMENTS

#401 is the PREMIER corner condo of The Impala Suites. This top floor, end unit condo features 3 full bedrooms, 3 full bathrooms, eat-in kitchen, living room, and private balconies overlooking the pool deck and phenomenal ocean views. The Impala Suites features a large pool, off-street parking, maid service, and is only steps to the famous beach and boardwalk. The condo ...