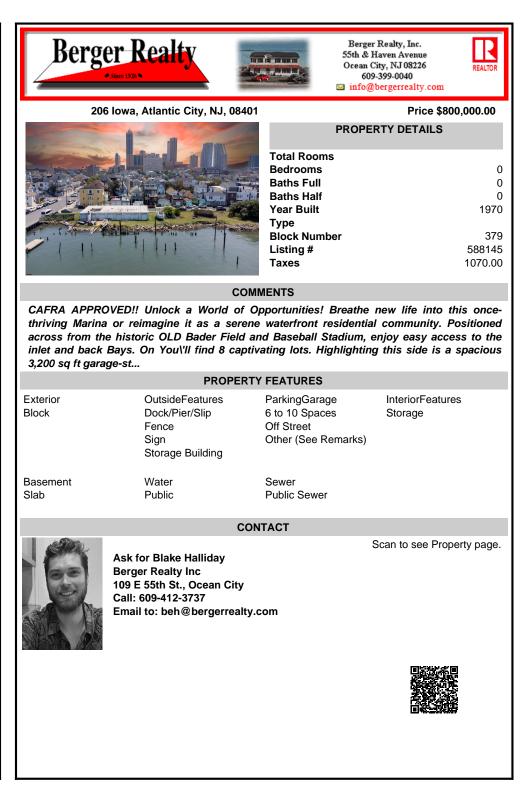

thriving Marina or reimagine it as a serene waterfront residential community. Positioned across from the historic OLD Bader Field and Baseball Stadium, enjoy easy access to the inlet and back Bays. On You\'ll find 8 captivating lots. Highlighting this side is a spacious 3,200 sq ft garage-st...