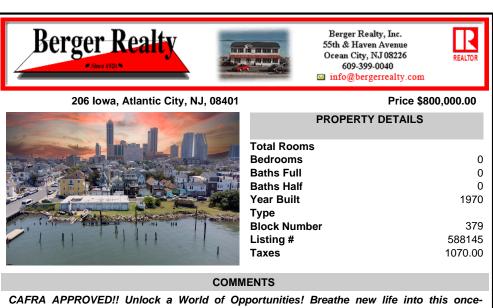

thriving Marina or reimagine it as a serene waterfront residential community. Positioned across from the historic OLD Bader Field and Baseball Stadium, enjoy easy access to the inlet and back Bays. On You\'ll find 8 captivating lots. Highlighting this side is a spacious 3,200 sq ft garage-st...