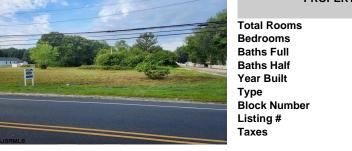

## COMMENTS

Great opportunity on highly visible road zoned NB (Neighborhood Business) Retail Center in neighborhood business zone high traffic corner location near high volume Super Wawa and 5 Points. Previous site plan approvals were obtained for Phase-1 8,5000 sq. ft. building with 46 parking spaces, Phase-2 6000 sq.ft. retail with 20 additional paved parking spaces. The storm wate...

# COMMENTS

Great opportunity on highly visible road zoned NB (Neighborhood Business) Retail Center in neighborhood business zone high traffic corner location near high volume Super Wawa and 5 Points. Previous site plan approvals were obtained for Phase-1 8,5000 sq. ft. building with 46 parking spaces, Phase-2 6000 sq.ft. retail with 20 additional paved parking spaces. The storm wate...