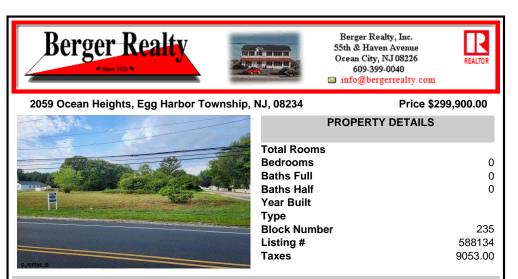

## COMMENTS

Great opportunity on highly visible road zoned NB (Neighborhood Business) Retail Center in neighborhood business zone high traffic corner location near high volume Super Wawa and 5 Points. Previous site plan approvals were obtained for Phase-1 8,5000 sq. ft. building with 46 parking spaces, Phase-2 6000 sq.ft. retail with 20 additional paved parking spaces. The storm wate...

# COMMENTS

Great opportunity on highly visible road zoned NB (Neighborhood Business) Retail Center in neighborhood business zone high traffic corner location near high volume Super Wawa and 5 Points. Previous site plan approvals were obtained for Phase-1 8,5000 sq. ft. building with 46 parking spaces, Phase-2 6000 sq.ft. retail with 20 additional paved parking spaces. The storm wate...

## CONTACT

Scan to see Property page.

0

0

0

235

588134

9053.00