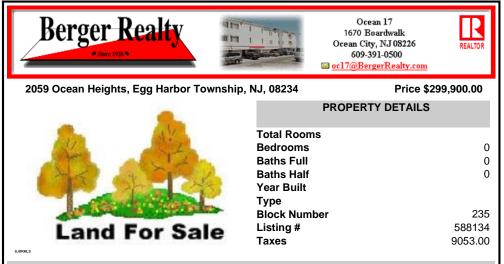

# COMMENTS

Great opportunity on highly visible road zoned NB (Neighborhood Business) Retail Center in neighborhood business zone high traffic corner location near high volume Super Wawa and 5 Points. Previous site plan approvals were obtained for Phase-1 8,5000 sq. ft. building with 46 parking spaces, Phase-2 6000 sq.ft. retail with 20 additional paved parking spaces. The storm wate...