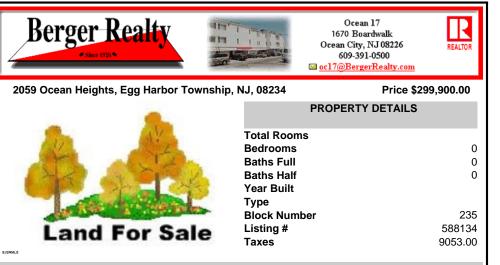

# COMMENTS

Great opportunity on highly visible road zoned NB (Neighborhood Business) Retail Center in neighborhood business zone high traffic corner location near high volume Super Wawa and 5 Points. Previous site plan approvals were obtained for Phase-1 8,5000 sq. ft. building with 46 parking spaces, Phase-2 6000 sq.ft. retail with 20 additional paved parking spaces. The storm wate...