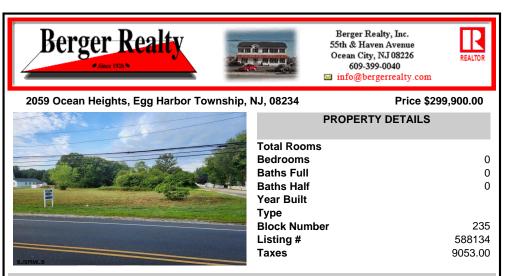

# COMMENTS

Great opportunity on highly visible road zoned NB (Neighborhood Business) Retail Center in neighborhood business zone high traffic corner location near high volume Super Wawa and 5 Points. Previous site plan approvals were obtained for Phase-1 8,5000 sq. ft. building with 46 parking spaces, Phase-2 6000 sq.ft. retail with 20 additional paved parking spaces. The storm wate...

# PROPERTY FEATURES

Scan to see Property page.

Ask for Duane Jarvis Berger Realty Inc 109 E 55th St., Ocean City Call: Email to: dej@bergerrealty.com







# COMMENTS

Great opportunity on highly visible road zoned NB (Neighborhood Business) Retail Center in neighborhood business zone high traffic corner location near high volume Super Wawa and 5 Points. Previous site plan approvals were obtained for