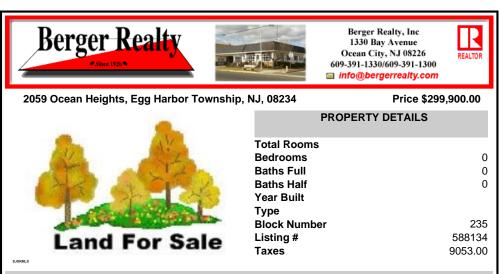

## COMMENTS

Great opportunity on highly visible road zoned NB (Neighborhood Business) Retail Center in neighborhood business zone high traffic corner location near high volume Super Wawa and 5 Points. Previous site plan approvals were obtained for Phase-1 8,5000 sg. ft. building with 46 parking spaces, Phase-2 6000 sq.ft. retail with 20 additional paved parking spaces. The storm wate ....

## COMMENTS

Great opportunity on highly visible road zoned NB (Neighborhood Business) Retail Center in neighborhood business zone high traffic corner location near high volume Super Wawa and 5 Points. Previous site plan approvals were obtained for Phase-1 8,5000 sg. ft. building with 46 parking spaces, Phase-2 6000 sg.ft. retail with 20 additional paved parking spaces. The storm wate ...