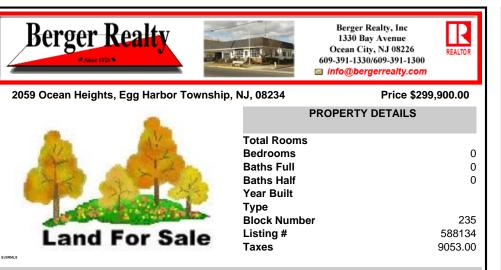

## COMMENTS

Great opportunity on highly visible road zoned NB (Neighborhood Business) Retail Center in neighborhood business zone high traffic corner location near high volume Super Wawa and 5 Points. Previous site plan approvals were obtained for Phase-1 8,5000 sg. ft. building with 46 parking spaces, Phase-2 6000 sq.ft. retail with 20 additional paved parking spaces. The storm wate ....

## COMMENTS

Great opportunity on highly visible road zoned NB (Neighborhood Business) Retail Center in neighborhood business zone high traffic corner location near high volume Super Wawa and 5 Points. Previous site plan approvals were obtained for Phase-1 8,5000 sg. ft. building with 46 parking spaces, Phase-2 6000 sg.ft. retail with 20 additional paved parking spaces. The storm wate ...