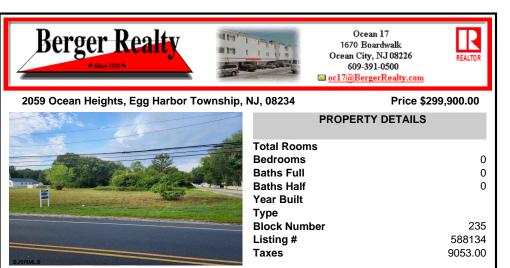

## COMMENTS

Great opportunity on highly visible road zoned NB (Neighborhood Business) Retail Center in neighborhood business zone high traffic corner location near high volume Super Wawa and 5 Points. Previous site plan approvals were obtained for Phase-1 8,5000 sq. ft. building with 46 parking spaces, Phase-2 6000 sq.ft. retail with 20 additional paved parking spaces. The storm wate...

# PROPERTY FEATURES

Scan to see Property page.



Ask for Christopher Malinowski Berger Realty Inc 1670 Boardwalk, Ocean City Call: 267-255-5000 Email to: cma@bergerrealty.com







# COMMENTS

Great opportunity on highly visible road zoned NB (Neighborhood Business) Retail Center in neighborhood business zone high traffic corner location near high volume Super Wawa and 5 Points. Previous site plan ap