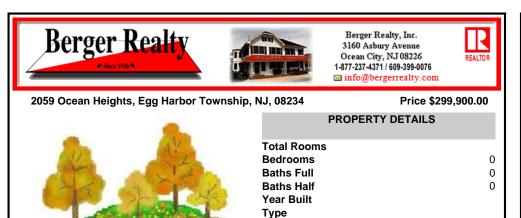

# Land For Sale

#### COMMENTS

**Block Number** 

Listing #

Taxes

Great opportunity on highly visible road zoned NB (Neighborhood Business) Retail Center in neighborhood business zone high traffic corner location near high volume Super Wawa and 5 Points. Previous site plan approvals were obtained for Phase-1 8,5000 sg. ft. building with 46 parking spaces, Phase-2 6000 sq.ft. retail with 20 additional paved parking spaces. The storm wate ....

### COMMENTS

Great opportunity on highly visible road zoned NB (Neighborhood Business) Retail Center in neighborhood business zone high traffic corner location near high volume Super Wawa and 5 Points. Previous site plan approvals were obtained for Phase-1 8,5000 sg. ft. building with 46 parking spaces, Phase-2 6000 sg.ft. retail with 20 additional paved parking spaces. The storm wate ...

Taxes