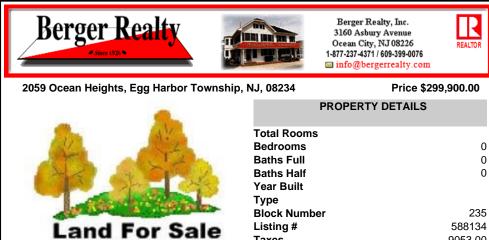

# Land For Sale

#### COMMENTS

**Block Number** 

Listing #

Taxes

Great opportunity on highly visible road zoned NB (Neighborhood Business) Retail Center in neighborhood business zone high traffic corner location near high volume Super Wawa and 5 Points. Previous site plan approvals were obtained for Phase-1 8,5000 sg. ft. building with 46 parking spaces, Phase-2 6000 sq.ft. retail with 20 additional paved parking spaces. The storm wate ....

### COMMENTS

Great opportunity on highly visible road zoned NB (Neighborhood Business) Retail Center in neighborhood business zone high traffic corner location near high volume Super Wawa and 5 Points. Previous site plan approvals were obtained for Phase-1 8,5000 sg. ft. building with 46 parking spaces, Phase-2 6000 sg.ft. retail with 20 additional paved parking spaces. The storm wate ...

Taxes