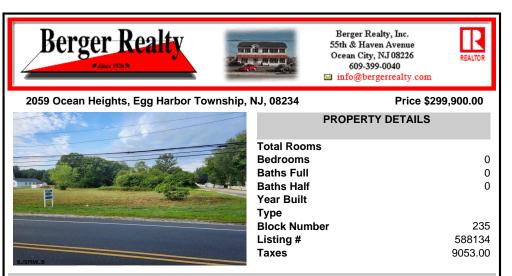

## COMMENTS

Great opportunity on highly visible road zoned NB (Neighborhood Business) Retail Center in neighborhood business zone high traffic corner location near high volume Super Wawa and 5 Points. Previous site plan approvals were obtained for Phase-1 8,5000 sq. ft. building with 46 parking spaces, Phase-2 6000 sq.ft. retail with 20 additional paved parking spaces. The storm wate...

# PROPERTY FEATURES CONTACT

Scan to see Property page.



Ask for Brian Kolmer Berger Realty Inc 109 E 55th St., Ocean City Call: 609-425-1391 Email to: bk@bergerrealty.com







## COMMENTS

Great opportunity on highly visible road zoned NB (Neighborhood Business) Retail Center in neighborhood business zone high traffic corner location near high volume Super Wawa and 5 Points. Previous site plan appr