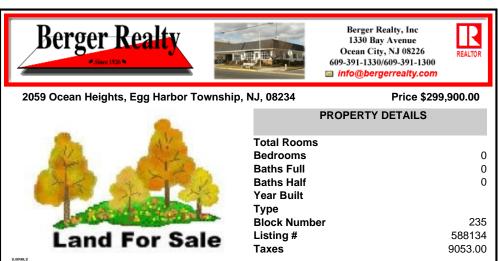

## COMMENTS

Great opportunity on highly visible road zoned NB (Neighborhood Business) Retail Center in neighborhood business zone high traffic corner location near high volume Super Wawa and 5 Points. Previous site plan approvals were obtained for Phase-1 8,5000 sg. ft. building with 46 parking spaces, Phase-2 6000 sq.ft. retail with 20 additional paved parking spaces. The storm wate ....

### COMMENTS

Great opportunity on highly visible road zoned NB (Neighborhood Business) Retail Center in neighborhood business zone high traffic corner location near high volume Super Wawa and 5 Points. Previous site plan approvals were obtained for Phase-1 8,5000 sg. ft. building with 46 parking spaces, Phase-2 6000 sg.ft. retail with 20 additional paved parking spaces. The storm wate ...