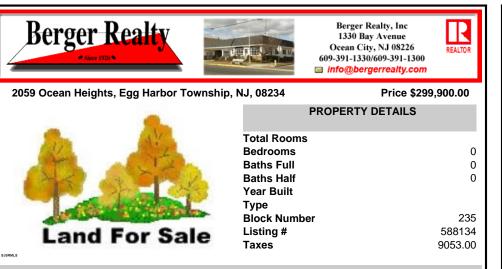

## COMMENTS

Great opportunity on highly visible road zoned NB (Neighborhood Business) Retail Center in neighborhood business zone high traffic corner location near high volume Super Wawa and 5 Points. Previous site plan approvals were obtained for Phase-1 8,5000 sg. ft. building with 46 parking spaces, Phase-2 6000 sq.ft. retail with 20 additional paved parking spaces. The storm wate ....

### COMMENTS

Great opportunity on highly visible road zoned NB (Neighborhood Business) Retail Center in neighborhood business zone high traffic corner location near high volume Super Wawa and 5 Points. Previous site plan approvals were obtained for Phase-1 8,5000 sg. ft. building with 46 parking spaces, Phase-2 6000 sg.ft. retail with 20 additional paved parking spaces. The storm wate ...