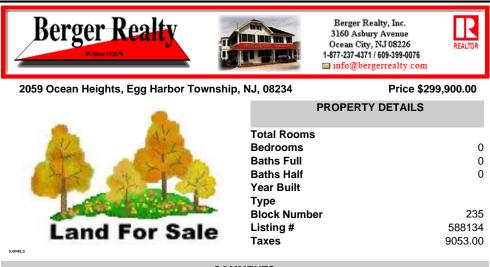

### COMMENTS

Taxes

Great opportunity on highly visible road zoned NB (Neighborhood Business) Retail Center in neighborhood business zone high traffic corner location near high volume Super Wawa and 5 Points. Previous site plan approvals were obtained for Phase-1 8,5000 sg. ft. building with 46 parking spaces, Phase-2 6000 sq.ft. retail with 20 additional paved parking spaces. The storm wate ....

#### **PROPERTY FEATURES**