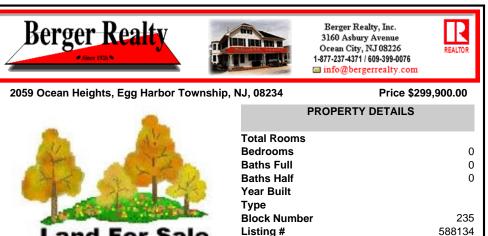

## COMMENTS

Great opportunity on highly visible road zoned NB (Neighborhood Business) Retail Center in neighborhood business zone high traffic corner location near high volume Super Wawa and 5 Points. Previous site plan approvals were obtained for Phase-1 8,5000 sg. ft. building with 46 parking spaces, Phase-2 6000 sg.ft. retail with 20 additional paved parking spaces. The storm wate ...

#### **PROPERTY FEATURES**