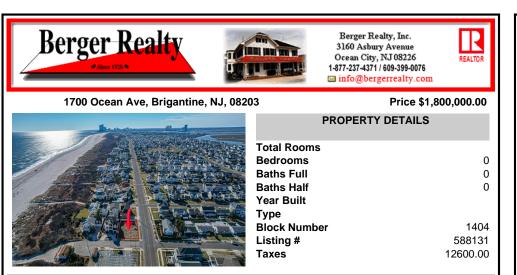

## COMMENTS

AZONE CORNER BEACH BLOCK OPPORTUNITY: Here is your opportunity to custom build the home of your dreams on this oversized beach block corner A-Zone lot. Lot measures 65' x 100' and will have expansive ocean views. Price includes architectural plans by Holliday Architects for a 3-story 4,000 square foot home with pool. Open concept third floor living will have sweeping b...

#### CONTACT

Scan to see Property page.

0

0

0

1404

588131

12600.00