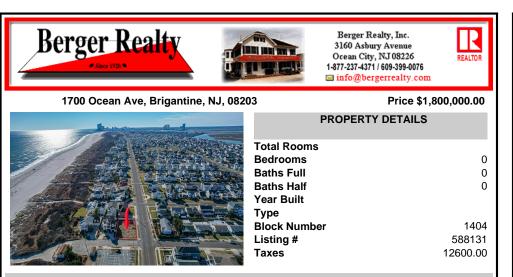

### COMMENTS

AZONE CORNER BEACH BLOCK OPPORTUNITY: Here is your opportunity to custom build the home of your dreams on this oversized beach block corner A-Zone lot. Lot measures 65' x 100' and will have expansive ocean views. Price includes architectural plans by Holliday Architects for a 3-story 4,000 square foot home with pool. Open concept third floor living will have sweeping b...

## COMMENTS

**Block Number** 

Listing #

Taxes

AZONE CORNER BEACH BLOCK OPPORTUNITY: Here is your opportunity to custom build the home of your dreams on this oversized beach block corner A-Zone lot. Lot measures 65' x 100' and will have expansive ocean views. Price includes architectural plans by Holliday Architects for a 3-story 4,000 square foot home with pool. Open concept third floor living will have sweeping b...