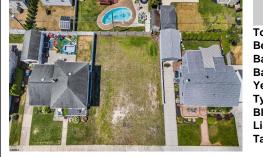

# COMMENTS

BUILD YOUR DREAM HOME!!! THIS EXTRA LARGE VACANT LOT OFFERS ENDLESS POSSIBILITIES! You can build a 3,000+ sqft home with an attached garage, large in-ground pool, rear yard covered veranda, elevator and huge decks! THIS IS ONE OF THOSE HARD-TO-FIND lots where you can finally build exactly what you want! Ideally situated in a great spot in Margate! Close to Bocca, Starbuck...

## COMMENTS

BUILD YOUR DREAM HOME!!! THIS EXTRA LARGE VACANT LOT OFFERS ENDLESS POSSIBILITIES! You can build a 3,000+ sqft home with an attached garage, large in-ground pool, rear yard covered veranda, elevator and huge decks! THIS IS ONE OF THOSE HARD-TO-FIND lots where you can finally build exactly what you want! Ideally situated in a great spot in Margate! Close to Bocca, Starbuck...