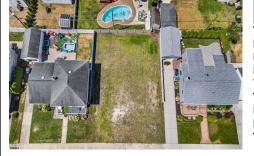

## COMMENTS

BUILD YOUR DREAM HOME!!! THIS EXTRA LARGE VACANT LOT OFFERS ENDLESS POSSIBILITIES! You can build a 3,000+ sqft home with an attached garage, large in-ground pool, rear yard covered veranda, elevator and huge decks! THIS IS ONE OF THOSE HARD-TO-FIND lots where you can finally build exactly what you want! Ideally situated in a great spot in Margate! Close to Bocca, Starbuck...

### COMMENTS

BUILD YOUR DREAM HOME!!! THIS EXTRA LARGE VACANT LOT OFFERS ENDLESS POSSIBILITIES! You can build a 3,000+ sqft home with an attached garage, large in-ground pool, rear yard covered veranda, elevator and huge decks! THIS IS ONE OF THOSE HARD-TO-FIND lots where you can finally build exactly what you want! Ideally situated in a great spot in Margate! Close to Bocca, Starbuck...