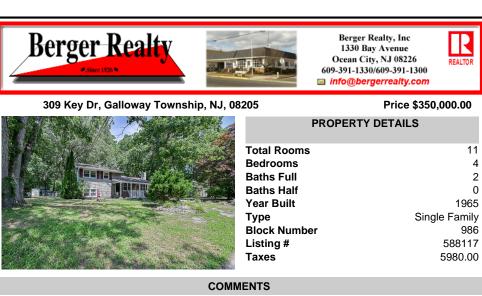

| PROPERTY DETAILS |  |  |  |  |
|------------------|--|--|--|--|
| 11               |  |  |  |  |
| 4                |  |  |  |  |
| 2                |  |  |  |  |
| 0                |  |  |  |  |
| 1965             |  |  |  |  |
| Single Family    |  |  |  |  |
| 986              |  |  |  |  |
| 588117           |  |  |  |  |
| 5980.00          |  |  |  |  |
|                  |  |  |  |  |

## COMMENTS

Pride of ownership shines through as you approach this well maintained 4-bedroom, 2-bathroom one of a kind split level home. Upon entering you will be greeted with an open concept living room, dining room, and cozy sitting area with built-in gas log fireplace as well as a free-standing wood stove. Additionally, on this level you will have access to a nice sized kitchen wit...