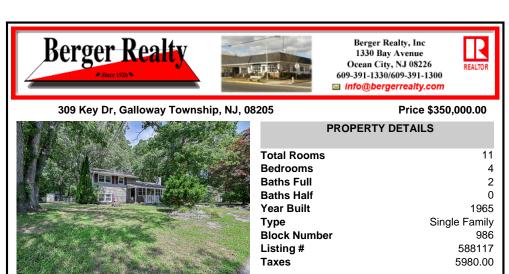

|            | PI           | ROPERTY DETAILS |
|------------|--------------|-----------------|
|            | Total Rooms  | 11              |
| Seller .   | Bedrooms     | 4               |
|            | Baths Full   | 2               |
|            | Baths Half   | 0               |
| Her day a  | Year Built   | 1965            |
|            | Туре         | Single Family   |
|            | Block Number | 986             |
| Carlo Anno | Listing #    | 588117          |
| 199        | Taxes        | 5980.00         |

## COMMENTS

Pride of ownership shines through as you approach this well maintained 4-bedroom, 2-bathroom one of a kind split level home. Upon entering you will be greeted with an open concept living room, dining room, and cozy sitting area with built-in gas log fireplace as well as a free-standing wood stove. Additionally, on this level you will have access to a nice sized kitchen wit...