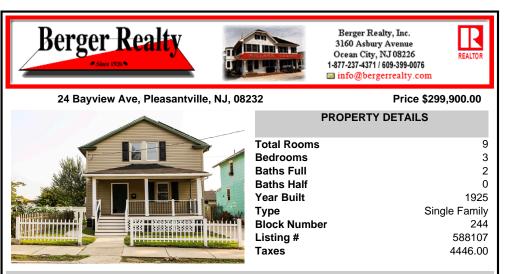

## COMMENTS

Welcome to this spacious and fully renovated 3 bedroom 2 full bathroom home located in the heart of Pleasantville NJ close to shops and bus station, with a total area of 1606 sqft, this house has huge yard, brand new roof with solar panels already active, new front fence, brand new front and back deck made with trex, new Luxury Vinyl planks and LED lights all throughout th...

| PROPERTY FEATURES                                                   |                                                                                                       |                                                                         |                                                                    |  |  |
|---------------------------------------------------------------------|---------