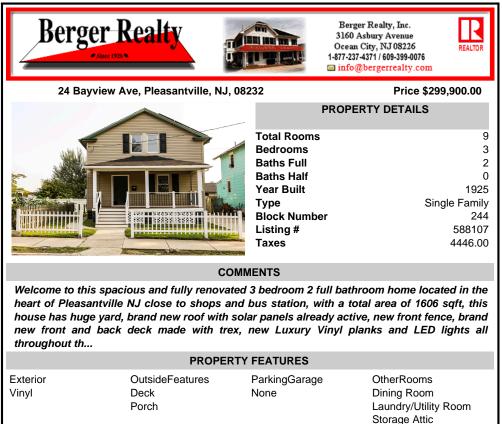

## COMMENTS

Welcome to this spacious and fully renovated 3 bedroom 2 full bathroom home located in the heart of Pleasantville NJ close to shops and bus station, with a total area of 1606 sqft, this house has huge yard, brand new roof with solar panels already active, new front fence, brand new front and back deck made with trex, new Luxury Vinyl planks and LED lights all throughout th...

| PROPERTY FEATURES                                                   |                                                                                                       |                                                                         |                                                                    |  |  |
|---------------------------------------------------------------------|-------------------------------------------------------------------------------------------------------|-------------------------------------------------------------------------|--------------------------------------------------------------------|--|--|
| Exterior<br>Vinyl                                                   | OutsideFeatures<br>Deck<br>Porch                                                                      | ParkingGarage<br>None                                                   | OtherRooms<br>Dining Room<br>Laundry/Utility Room<br>Storage Attic |  |  |
| InteriorFeatures<br>Carbon Monoxide<br>Detector<br>Smoke/Fire Alarm | AppliancesIncluded<br>Dryer<br>Gas Stove<br>Microwave<br>Refrigerator<br>Self Cleaning Oven<br>Washer | Basement<br>6 Ft. or More Head<br>Room<br>Inside Entrance<br>Unfinished | Heating<br>Forced Air<br>Gas-Natural                               |  |  |
| Cooling<br>Central<br>Window Units                                  | HotWater<br>Gas                                                                                       | Water<br>Public                                                         | Sewer<br>Public Sewer                                              |  |  |
| CONTACT                                                             |                                                                                                       |                                                                         |                                                                    |  |  |