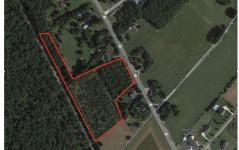

# **COMMENTS**

6.87 +/- acres. \$33,478.90/acre. Located in Tuckahoe, Upper Township in Cape May County, on the south side across from Dollar General and near Levari\'s Seafood & American Grille. Route 50 is a prominent route to the shore points of Ocean City, Strathmere & Sea Isle, with connections to Rt. 9 and Garden State Parkway. Call LA for details. Lots must be sold together...

# COMMENTS

**Taxes** 

6.87 +/- acres. \$33,478.90/acre. Located in Tuckahoe, Upper Township in Cape May County, on the south side across from Dollar General and near Levari\'s Seafood & American Grille. Route 50 is a prominent route to the shore points of Ocean City, Strathmere & Sea Isle, with connections to Rt. 9 and Garden State Parkway. Call LA for details. Lots must be sold together...