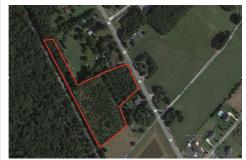

# **COMMENTS**

6.87 +/- acres. \$33,478.90/acre. Located in Tuckahoe, Upper Township in Cape May County, on the south side across from Dollar General and near Levari\'s Seafood & American Grille. Route 50 is a prominent route to the shore points of Ocean City, Strathmere & Sea Isle, with connections to Rt. 9 and Garden State Parkway. Call LA for details. Lots must be sold together...

# COMMENTS

**Taxes** 

6.87 +/- acres. \$33,478.90/acre. Located in Tuckahoe, Upper Township in Cape May County, on the south side across from Dollar General and near Levari\'s Seafood & American Grille. Route 50 is a prominent route to the shore points of Ocean City, Strathmere & Sea Isle, with connections to Rt. 9 and Garden State Parkway. Call LA for details. Lots must be sold together...