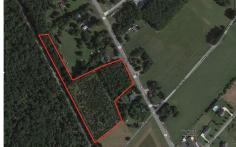

# **COMMENTS**

6.87 +/- acres. \$33,478.90/acre. Located in Tuckahoe, Upper Township in Cape May County, on the south side across from Dollar General and near Levari\'s Seafood & American Grille. Route 50 is a prominent route to the shore points of Ocean City, Strathmere & Sea Isle, with connections to Rt. 9 and Garden State Parkway. Call LA for details. Lots must be sold together...