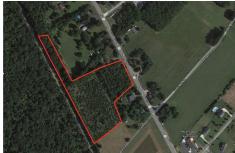

## **COMMENTS**

6.87 +/- acres. \$33,478.90/acre. Located in Tuckahoe, Upper Township in Cape May County, on the south side across from Dollar General and near Levari\'s Seafood & American Grille. Route 50 is a prominent route to the shore points of Ocean City, Strathmere & Sea Isle, with connections to Rt. 9 and Garden State Parkway. Call LA for details. Lots must be sold together...