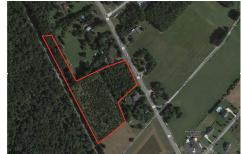

# **COMMENTS**

6.87 +/- acres. \$33,478.90/acre. Located in Tuckahoe, Upper Township in Cape May County, on the south side across from Dollar General and near Levaril's Seafood & American Grille. Route 50 is a prominent route to the shore points of Ocean City, Strathmere & Sea Isle, with connections to Rt. 9 and Garden State Parkway. Call LA for details. Lots must be sold together...