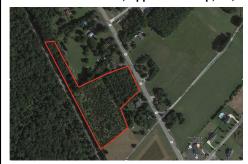

# COMMENTS

6.87 +/- acres. \$33,478.90/acre. Located in Tuckahoe, Upper Township in Cape May County, on the south side across from Dollar General and near Levari\'s Seafood & American Grille. Route 50 is a prominent route to the shore points of Ocean City, Strathmere & Sea Isle, with connections to Rt. 9 and Garden State Parkway. Call LA for details. Lots must be sold together...