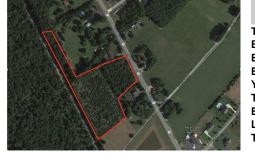

## COMMENTS

6.87 +/- acres. \$33,478.90/acre. Located in Tuckahoe, Upper Township in Cape May County, on the south side across from Dollar General and near Levari\'s Seafood & American Grille. Route 50 is a prominent route to the shore points of Ocean City, Strathmere & Sea Isle, with connections to Rt. 9 and Garden State Parkway. Call LA for details. Lots must be sold together...

## COMMENTS

**Block Number** 

Listing #

Taxes

6.87 +/- acres. \$33,478.90/acre. Located in Tuckahoe, Upper Township in Cape May County, on the south side across from Dollar General and near Levaril's Seafood & American Grille. Route 50 is a prominent route to the shore points of Ocean City, Strathmere & Sea Isle, with connections to Rt. 9 and Garden State Parkway. Call LA for details. Lots must be sold together...