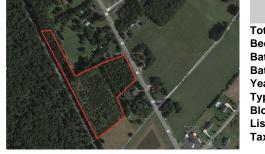

## COMMENTS

6.87 +/- acres. \$33,478.90/acre. Located in Tuckahoe, Upper Township in Cape May County, on the south side across from Dollar General and near Levaril's Seafood & American Grille. Route 50 is a prominent route to the shore points of Ocean City, Strathmere & Sea Isle, with connections to Rt. 9 and Garden State Parkway. Call LA for details. Lots must be sold together...