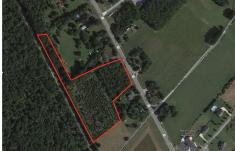

## **COMMENTS**

6.87 +/- acres. \$33,478.90/acre. Located in Tuckahoe, Upper Township in Cape May County, on the south side across from Dollar General and near Levari\'s Seafood & American Grille. Route 50 is a prominent route to the shore points of Ocean City, Strathmere & Sea Isle, with connections to Rt. 9 and Garden State Parkway. Call LA for details. Lots must be sold together...