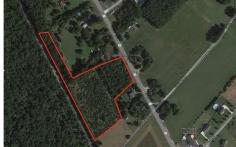

## COMMENTS

6.87 +/- acres. \$33,478.90/acre. Located in Tuckahoe, Upper Township in Cape May County, on the south side across from Dollar General and near Levari\'s Seafood & American Grille. Route 50 is a prominent route to the shore points of Ocean City, Strathmere & Sea Isle, with connections to Rt. 9 and Garden State Parkway. Call LA for details. Lots must be sold together...