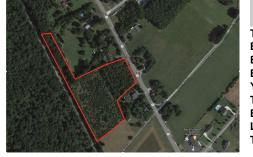

## COMMENTS

6.87 +/- acres. \$33,478.90/acre. Located in Tuckahoe, Upper Township in Cape May County, on the south side across from Dollar General and near Levaril's Seafood & American Grille. Route 50 is a prominent route to the shore points of Ocean City, Strathmere & Sea Isle, with connections to Rt. 9 and Garden State Parkway. Call LA for details. Lots must be sold together...

### COMMENTS

6.87 +/- acres. \$33,478.90/acre. Located in Tuckahoe, Upper Township in Cape May County, on the south side across from Dollar General and near Levaril's Seafood & American Grille. Route 50 is a prominent route to the shore points of Ocean City, Strathmere & Sea Isle, with connections to Rt. 9 and Garden State Parkway. Call LA for details. Lots must be sold together...