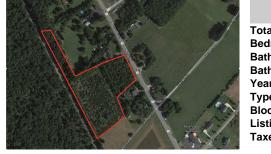

### COMMENTS

6.87 +/- acres. \$33,478.90/acre. Located in Tuckahoe, Upper Township in Cape May County, on the south side across from Dollar General and near Levaril's Seafood & American Grille. Route 50 is a prominent route to the shore points of Ocean City, Strathmere & Sea Isle, with connections to Rt. 9 and Garden State Parkway. Call LA for details. Lots must be sold together ...

# 6.87 +/- acres. \$33,478.90/acre. Located in Tuckahoe, Upper Township in Cape May County,

COMMENTS

on the south side across from Dollar General and near Levari\'s Seafood & American Grille. Route 50 is a prominent route to the shore points of Ocean City, Strathmere & Sea Isle, with connections to Rt. 9 and Garden State Parkway. Call LA for details. Lots must be sold together ...