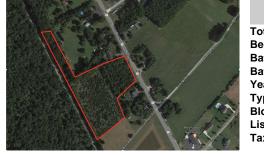

## COMMENTS

6.87 +/- acres. \$33,478.90/acre. Located in Tuckahoe, Upper Township in Cape May County, on the south side across from Dollar General and near Levari\'s Seafood & American Grille. Route 50 is a prominent route to the shore points of Ocean City, Strathmere & Sea Isle, with connections to Rt. 9 and Garden State Parkway. Call LA for details. Lots must be sold together...

## COMMENTS

**Block Number** 

Listing #

Taxes

6.87 +/- acres. \$33,478.90/acre. Located in Tuckahoe, Upper Township in Cape May County, on the south side across from Dollar General and near Levaril's Seafood & American Grille. Route 50 is a prominent route to the shore points of Ocean City, Strathmere & Sea Isle, with connections to Rt. 9 and Garden State Parkway. Call LA for details. Lots must be sold together...